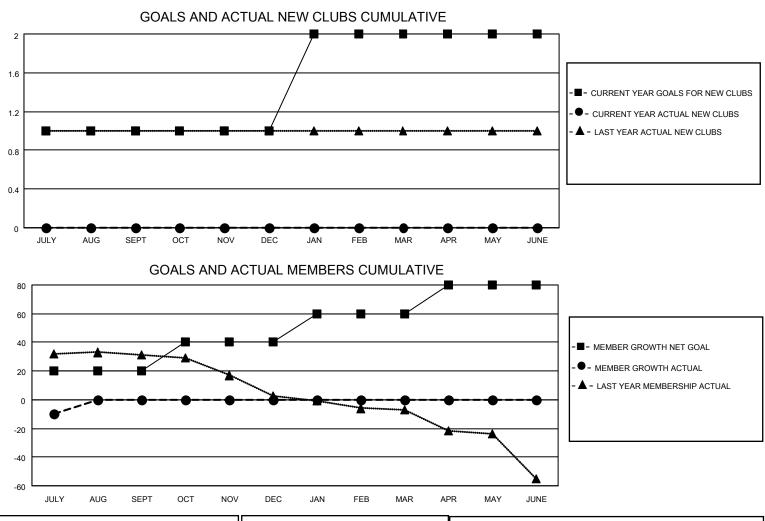

## MONTHLY MEMBERSHIP PROGRESS REPORT

## LOCATION PENNSYLVANIA

District 14 G

Results as of: 7/31/2022

| Clubs                 |               |           |               | Members               |                        |                         |                                                    |
|-----------------------|---------------|-----------|---------------|-----------------------|------------------------|-------------------------|----------------------------------------------------|
| RESULTS FOR 2022-2023 |               |           |               | RESULTS FOR 2022-2023 |                        |                         |                                                    |
| QUARTER               | NEW CLUB GOAL | NEW CLUBS | DROPPED CLUBS | QUARTER MEM           | BER GROWTH NET<br>GOAL | MEMBER GROWTH<br>ACTUAL | DROPPED<br>MEMBERS ACTUAL<br>(including transfers) |
| JULY/AUG/SEPT         | 1             | 0         | 0             | JULY/AUG/SEPT         | 20                     | 6                       | 15                                                 |
| OCT/NOV/DEC           | 0             | 0         | 0             | OCT/NOV/DEC           | 20                     | 0                       | 0                                                  |
| JAN/FEB/MAR           | 1             | 0         | 0             | JAN/FEB/MAR           | 20                     | 0                       | 0                                                  |
| APR/MAY/JUNE          | 0             | 0         | 0             | APR/MAY/JUNE          | 20                     | 0                       | 0                                                  |